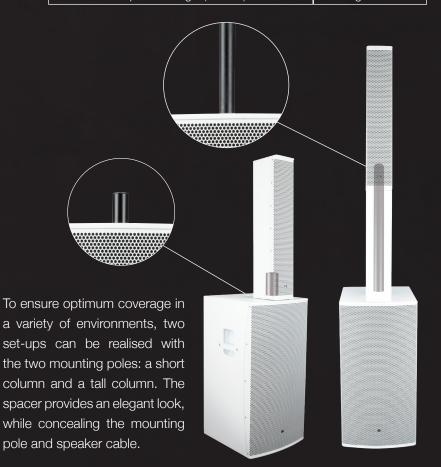

### Included accessories:

1x four-core speaker cable

1x power cord

1x short mounting pole

1x long mounting pole