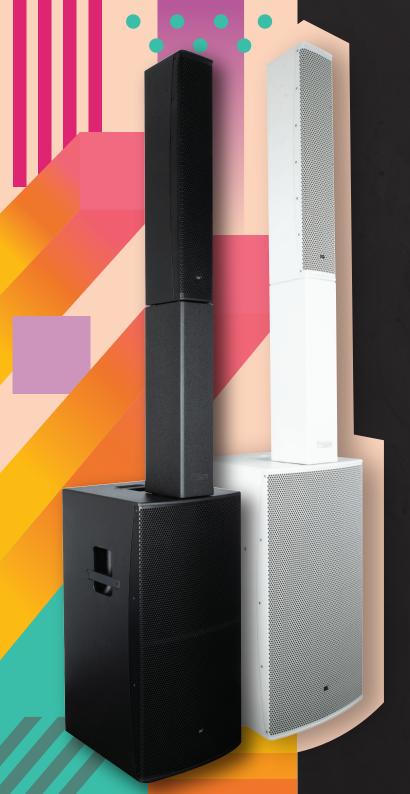

# SOUND OF A GODDESS

DAP







## Accessoires

### Included accessories:

1x four-core speaker cable

1x power cord

1x short mounting pole

1x long mounting pole

### **Optional Accessories:**

Transport cover for Frigga subwoofer

Transport cover for Frigga column speaker, spacer, poles and cables



# **Specifications**

| Power Amplifier Peak Output             | 2000 W         |
|-----------------------------------------|----------------|
| Subwoofer Power                         | 500 W RMS      |
| Top Cabinet Low Driver Power            | 250 W RMS      |
| Top Cabinet High Driver Power           | 250 W RMS      |
| Max. SPL Subwoofer at 1 m               | 132 dB         |
| Max. SPL Column Speaker at 1 m          | 134 dB         |
| Frequency Response                      |