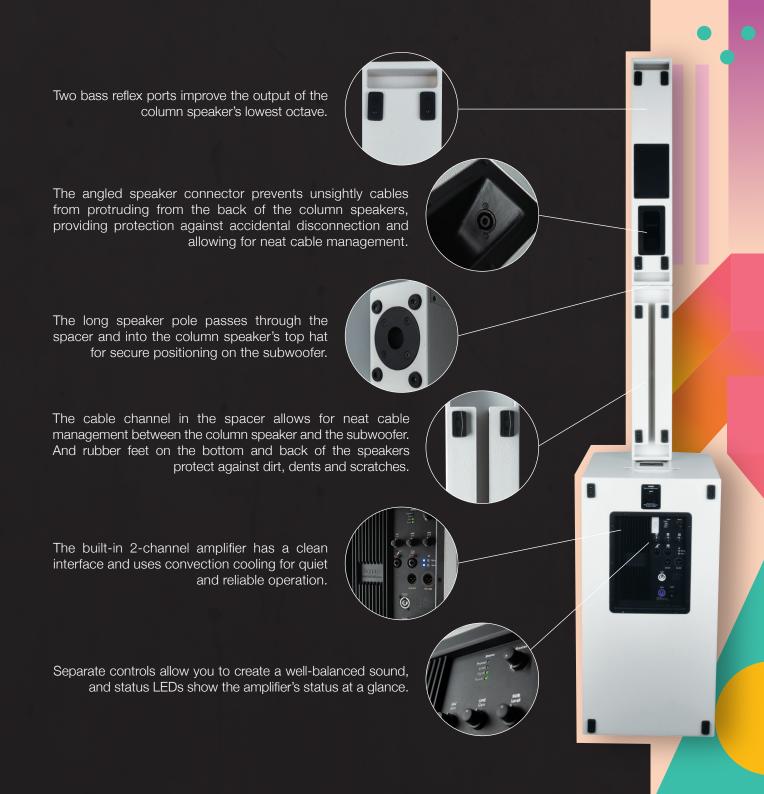

### Included accessories:

1x four-core speaker cable

1x power cord

1x short mounting pole

1x long mounting pole