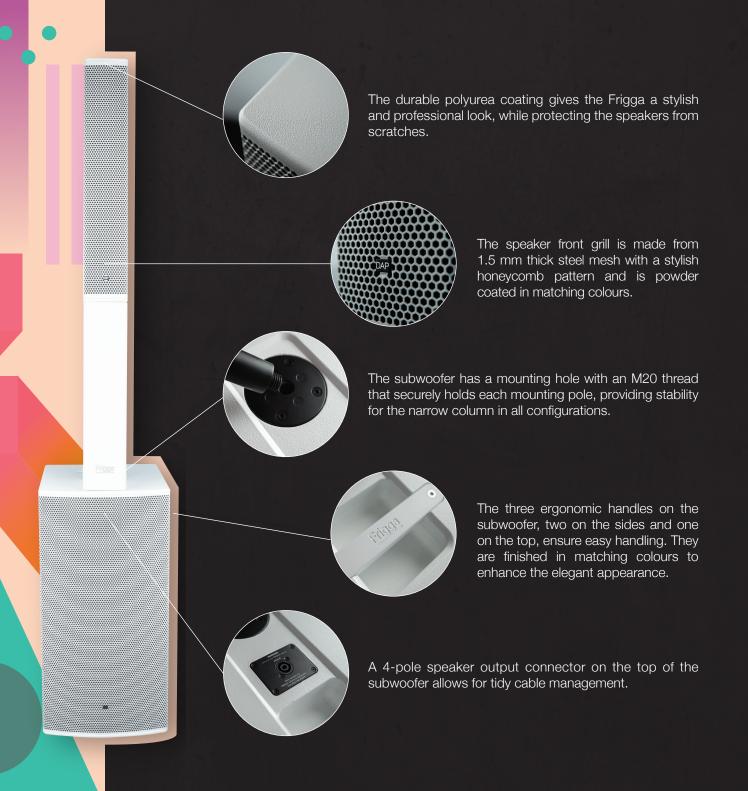

### Included accessories:

1x four-core speaker cable

1x power cord

1x short mounting pole

1x long mounting pole